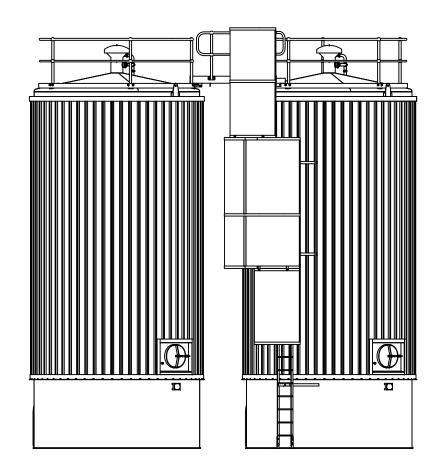

T.C.A.

5/06/2015 C1610

FP-7106-1

N□TED A1
CONTRACT No

|     |                    |     |          |                                    |        | ♥╚┪                               | 62                                                                         | CLIENT | BLACK SWAN FOODS           |
|-----|--------------------|-----|----------|------------------------------------|--------|-----------------------------------|----------------------------------------------------------------------------|--------|----------------------------|
|     |                    |     |          |                                    |        | THIRD ANGLE                       | <b>1</b>                                                                   |        |                            |
|     |                    |     |          |                                    |        | PROJECTION WHERE                  | GOOD, BETTER, BEST™                                                        |        |                            |
|     |                    |     |          |                                    |        | APPLICABLE.                       | FURPHY                                                                     |        |                            |
|     |                    | 2   | 10-07-15 | VISUALLY ADDED AGITATOR ASSEMBLIES | T.C.A. | DIMENSIONS ARE IN MILLIMETERS, DO | ENGINEERING                                                                | TITLE: | 2 x 60kL RAW MILK SILOS    |
|     |                    | 1   | 26-06-15 | ISSUED FOR CONSTRUCTION            | T.C.A. | NOT SCALE - IF IN                 | SHEPPARTON, VICTORIA, AUSTRALIA                                            |        |                            |
|     |                    | Α   | 5-06-15  | ISSUED FOR APPROVAL                | T.C.A. | DOUBT ASK.                        | WWW.FURPHYB.COM.AU                                                         |        | ITEM No.: C1610-001 & 0022 |
| DRG |                    | REV | DATE     |                                    | DRN    | NOT TO BE COPIED                  | IE PROPERTY OF J FURPHY & SONS AND IS<br>REPRODUCED OR HANDED TO ANY THIRD |        | GENERAL LAYOUT             |
|     | REFERENCE DRAWINGS |     |          | REVISIONS                          |        |                                   | RITTEN PERMISSION FROM J FURPHY & SONS                                     |        | GLNLKAL LATOUT             |