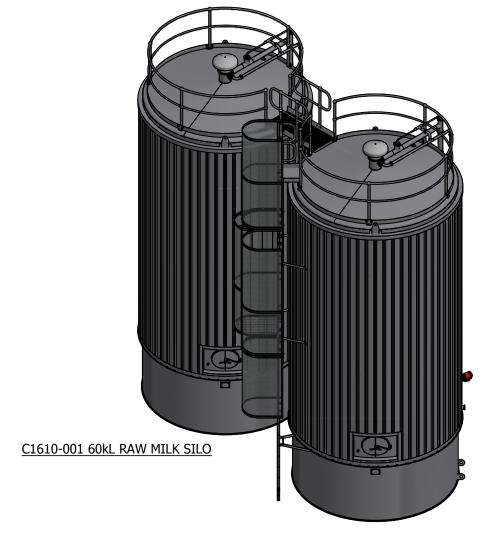

T.C.A.

5/06/2015 C1610

FP-7106-1

N□TED A1
CONTRACT No

|     |                    |     |          |                                    |        | ♥╚┪                               | 62                                                                         | CLIENT | BLACK SWAN FOODS           |
|-----|--------------------|-----|----------|------------------------------------|--------|-----------------------------------|----------------------------------------------------------------------------|--------|----------------------------|
|     |                    |     |          |                                    |        | THIRD ANGLE                       | <b>1</b>                                                                   |        |                            |
|     |                    |     |          |                                    |        | PROJECTION WHERE                  | GOOD, BETTER, BEST™                                                        |        |                            |
|     |                    |     |          |                                    |        | APPLICABLE.                       | FURPHY                                                                     |        |                            |
|     |                    | 2   | 10-07-15 | VISUALLY ADDED AGITATOR ASSEMBLIES | T.C.A. | DIMENSIONS ARE IN MILLIMETERS, DO | ENGINEERING                                                                | TITLE: | 2 x 60kL RAW MILK SILOS    |
|     |                    | 1   | 26-06-15 | ISSUED FOR CONSTRUCTION            | T.C.A. | NOT SCALE - IF IN                 | SHEPPARTON, VICTORIA, AUSTRALIA                                            |        |                            |
|     |                    | Α   | 5-06-15  | ISSUED FOR APPROVAL                | T.C.A. | DOUBT ASK.                        | WWW.FURPHYB.COM.AU                                                         |        | ITEM No.: C1610-001 & 0022 |
| DRG |                    | REV | DATE     |                                    | DRN    | NOT TO BE COPIED                  | IE PROPERTY OF J FURPHY & SONS AND IS<br>REPRODUCED OR HANDED TO ANY THIRD |        | GENERAL LAYOUT             |
|     | REFERENCE DRAWINGS |     |          | REVISIONS                          |        |                                   | RITTEN PERMISSION FROM J FURPHY & SONS                                     |        | GLNLKAL LATOUT             |