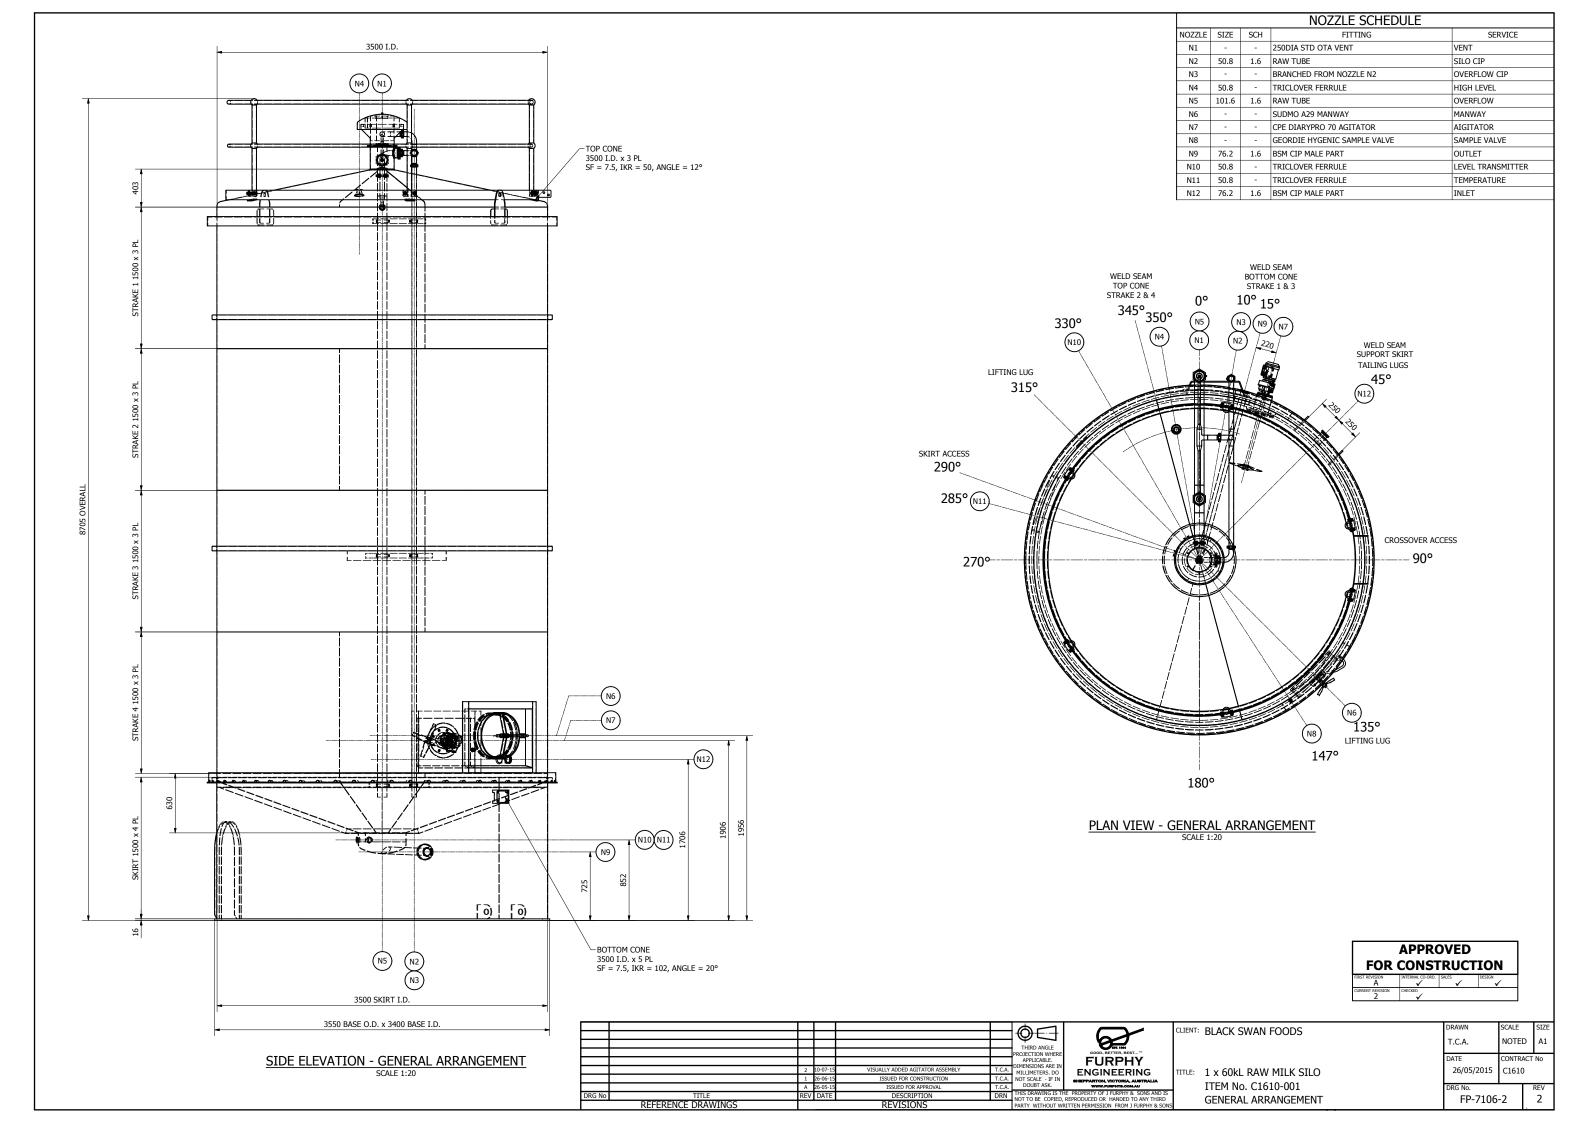

T.C.A.

5/06/2015 C1610

FP-7106-1

N□TED A1
CONTRACT No

|     |                    |     |          |                                    |        | ♥╚┪                               | 62                                                                         | CLIENT | BLACK SWAN FOODS           |
|-----|--------------------|-----|----------|------------------------------------|--------|-----------------------------------|----------------------------------------------------------------------------|--------|----------------------------|
|     |                    |     |          |                                    |        | THIRD ANGLE                       | <b>1</b>                                                                   |        |                            |
|     |                    |     |          |                                    |        | PROJECTION WHERE                  | GOOD, BETTER, BEST™                                                        |        |                            |
|     |                    |     |          |                                    |        | APPLICABLE.                       | FURPHY                                                                     |        |                            |
|     |                    | 2   | 10-07-15 | VISUALLY ADDED AGITATOR ASSEMBLIES | T.C.A. | DIMENSIONS ARE IN MILLIMETERS, DO | ENGINEERING                                                                | TITLE: | 2 x 60kL RAW MILK SILOS    |
|     |                    | 1   | 26-06-15 | ISSUED FOR CONSTRUCTION            | T.C.A. | NOT SCALE - IF IN                 | SHEPPARTON, VICTORIA, AUSTRALIA                                            |        |                            |
|     |                    | Α   | 5-06-15  | ISSUED FOR APPROVAL                | T.C.A. | DOUBT ASK.                        | WWW.FURPHYB.COM.AU                                                         |        | ITEM No.: C1610-001 & 0022 |
| DRG |                    | REV | DATE     |                                    | DRN    | NOT TO BE COPIED                  | IE PROPERTY OF J FURPHY & SONS AND IS<br>REPRODUCED OR HANDED TO ANY THIRD |        | GENERAL LAYOUT             |
|     | REFERENCE DRAWINGS |     |          | REVISIONS                          |        |                                   | RITTEN PERMISSION FROM J FURPHY & SONS                                     |        | GLNLKAL LATOUT             |