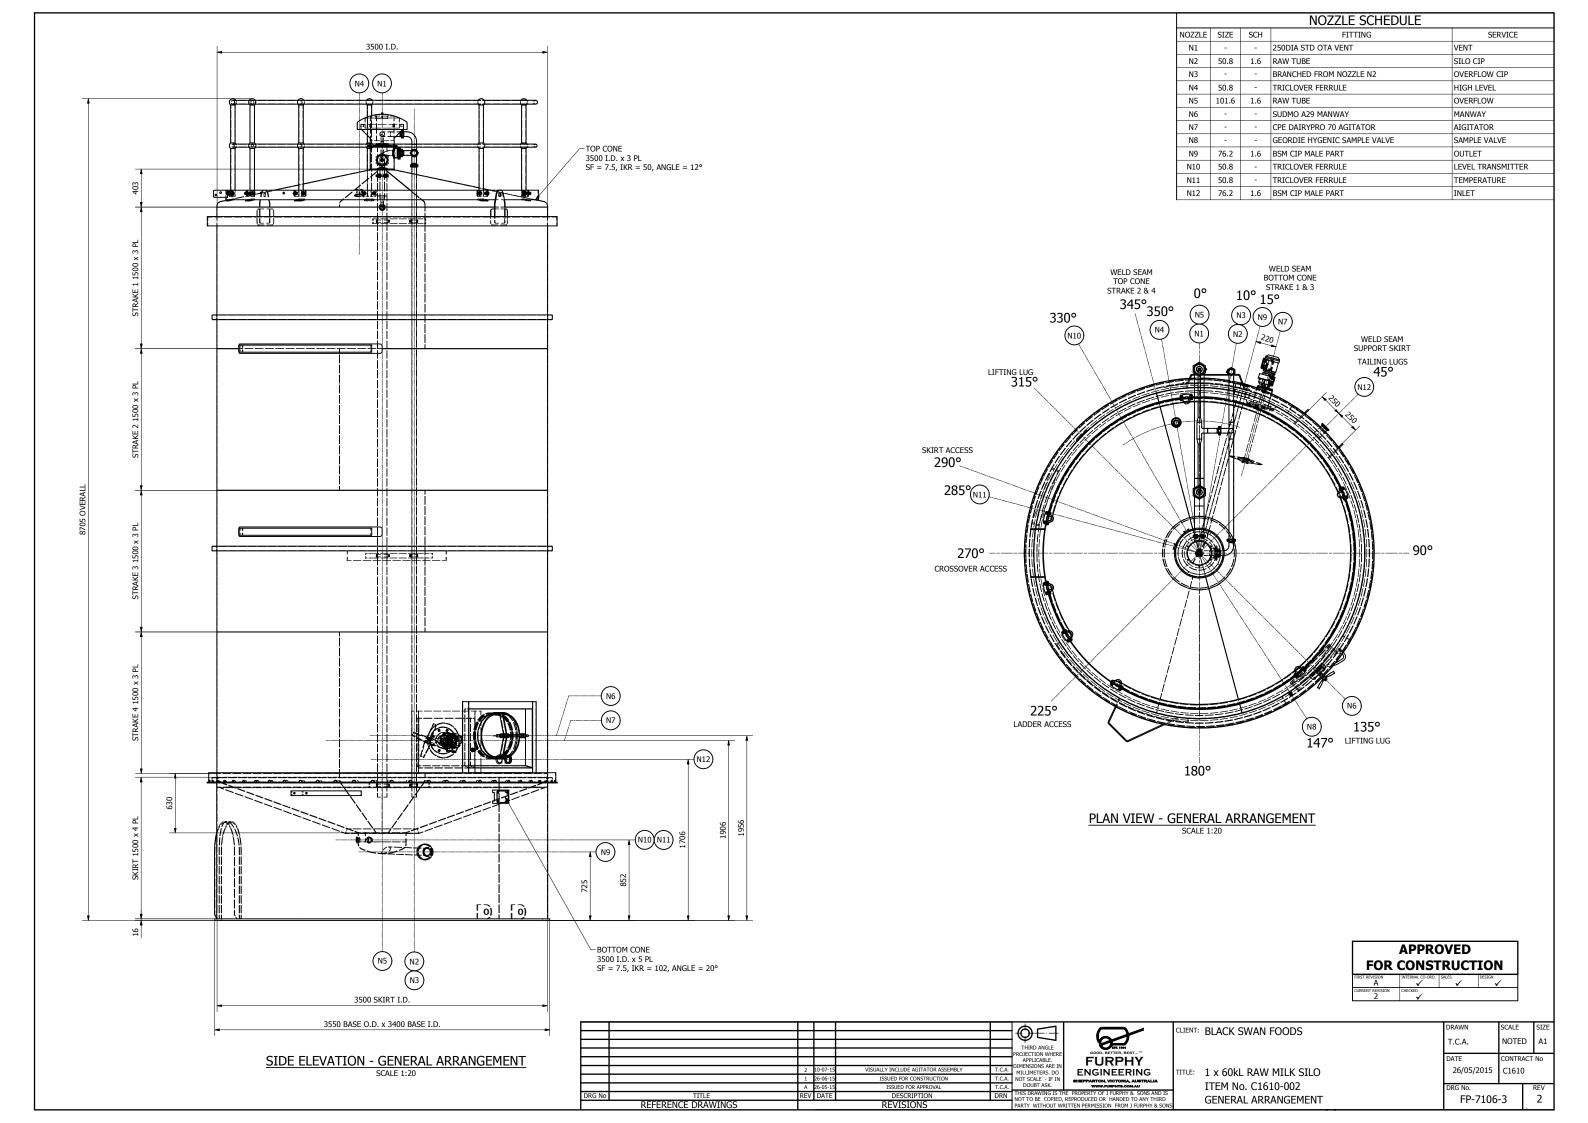

|        |                            |
|     |                    | Α   | 5-06-15  | ISSUED FOR APPROVAL                | T.C.A. | DOUBT ASK.                        | WWW.FURPHYB.COM.AU                                                         |        | ITEM No.: C1610-001 & 0022 |
| DRG |                    | REV | DATE     |                                    | DRN    | NOT TO BE COPIED                  | IE PROPERTY OF J FURPHY & SONS AND IS<br>REPRODUCED OR HANDED TO ANY THIRD |        | GENERAL LAYOUT             |
|     | REFERENCE DRAWINGS |     |          | REVISIONS                          |        |                                   | RITTEN PERMISSION FROM J FURPHY & SONS                                     |        | GLNLKAL LATOUT             |