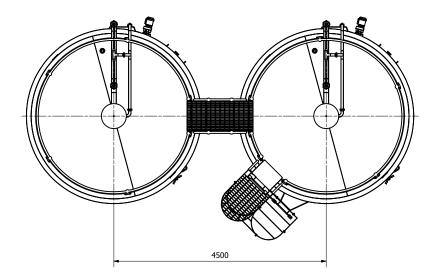

PLAN VIEW
SCALE 1:40

C1610-002 60kL RAW MILK SILO

SIDE VIEW
SCALE 1:40

| APPROVED         |                  |          |        |  |  |  |  |  |  |
|------------------|------------------|----------|--------|--|--|--|--|--|--|
| FOR CONSTRUCTION |                  |          |        |  |  |  |  |  |  |
| FIRST REVISION   | INTERNAL CO-ORD. | SALES    | DESIGN |  |  |  |  |  |  |
| A                | ✓                | <b>✓</b> | ✓      |  |  |  |  |  |  |

T.C.A.

5/06/2015 C1610

FP-7106-1

N□TED A1
CONTRACT No

|     |                    |     |          |                                    |        | ♥╚┪                               | 62                                                                         | CLIENT | BLACK SWAN FOODS           |
|-----|--------------------|-----|----------|------------------------------------|--------|-----------------------------------|----------------------------------------------------------------------------|--------|----------------------------|
|     |                    |     |          |                                    |        | THIRD ANGLE                       | <b>1</b>                                                                   |        |                            |
|     |                    |     |          |                                    |        | PROJECTION WHERE                  | GOOD, BETTER, BEST™                                                        |        |                            |
|     |                    |     |          |                                    |        | APPLICABLE.                       | FURPHY                                                                     |        |                            |
|     |                    | 2   | 10-07-15 | VISUALLY ADDED AGITATOR ASSEMBLIES | T.C.A. | DIMENSIONS ARE IN MILLIMETERS, DO | ENGINEERING                                                                | TITLE: | 2 x 60kL RAW MILK SILOS    |
|     |                    | 1   | 26-06-15 | ISSUED FOR CONSTRUCTION            | T.C.A. | NOT SCALE - IF IN                 | SHEPPARTON, VICTORIA, AUSTRALIA                                            |        |                            |
|     |                    | Α   | 5-06-15  | ISSUED FOR APPROVAL                | T.C.A. | DOUBT ASK.                        | WWW.FURPHYB.COM.AU                                                         |        | ITEM No.: C1610-001 & 0022 |
| DRG |                    | REV | DATE     |                                    | DRN    | NOT TO BE COPIED                  | IE PROPERTY OF J FURPHY & SONS AND IS<br>REPRODUCED OR HANDED TO ANY THIRD |        | GENERAL LAYOUT             |
|     | REFERENCE DRAWINGS |     |          | REVISIONS                          |        |                                   | RITTEN PERMISSION FROM J FURPHY & SONS                                     |        | GLNLKAL LATOUT             |